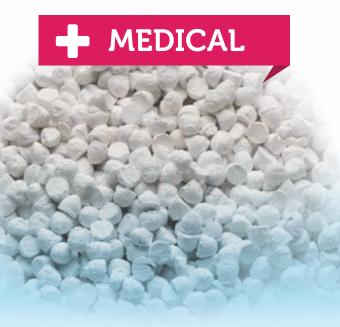

Atrasorb produces CO2 absorbents that are used in the medical field in procedures that require inhalation anesthesia. After research and rigorous tests Atrasorb developed Atrasorb Pharma Pw.

Atrasorb Pharma Pw presents negligible powder dispersion and its semi-spherical pellets, when compressed in the canister, do not undergo preferencial channel formation, thus allowing a homogeneous CO2 absorption.

With the application of process, equipment and technology, Atrasorb Pharma Pw has reached a high level of CO2 absorption compared to the competition. This means money economy, due to its higher yield.

Another important characteristic is its proper humidity degree between 16 and 18%, which contibutes to humidifying and warming the inhaled air during anesthesia procedures.

### Description

Area: MEDICAL +

Expiration date:

5 years after date of manufacturing