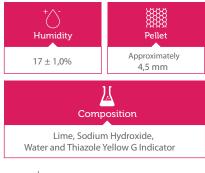

Another important characteristic is its proper humidity degree between 16 and 18%, which contibutes to humidifying and warming the inhaled air during anesthesia procedures.